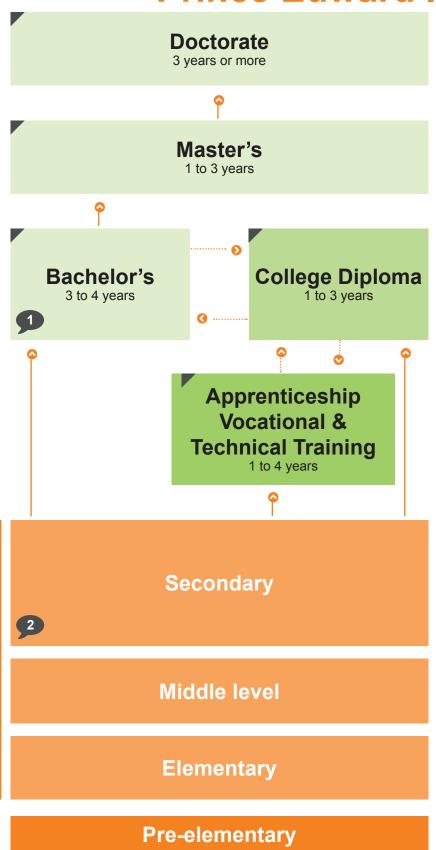

## The Education System of **Prince Edward Island**

## **Notes**

- Colleges and universities may offer certificate programs of variable length.
- Continuing adult education programs, while not shown on this diagram, may be offered at various levels of instruction.

## Legend

- university education
- college education
- apprenticeship vocational and technical training
  - to the job market
- typical pathway
- alternate pathway
- Select colleges and/or institutes also have some degree-granting authority.
- A secondary-school diploma is issued upon successful completion of the secondary-school curriculum.